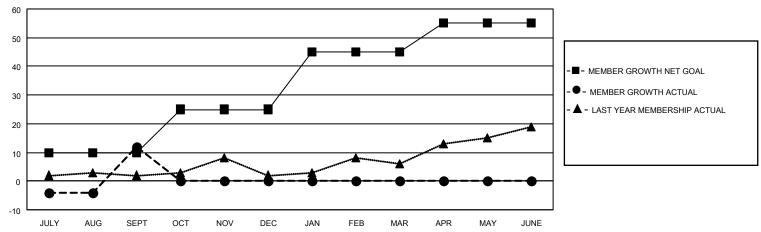

## District 14 J

| Clubs RESULTS FOR 2022-2023 |   |   |   | Members RESULTS FOR 2022-2023 |    |    |    |
|-----------------------------|---|---|---|-------------------------------|----|----|----|
|                             |   |   |   |                               |    |    |    |
| JULY/AUG/SEPT               | 0 | 0 | 0 | JULY/AUG/SEPT                 | 10 | 23 | 11 |
| OCT/NOV/DEC                 | 1 | 0 | 0 | OCT/NOV/DEC                   | 15 | 0  | 0  |
| JAN/FEB/MAR                 | 0 | 0 | 0 | JAN/FEB/MAR                   | 20 | 0  | 0  |
| APR/MAY/JUNE                | 0 | 0 | 0 | APR/MAY/JUNE                  | 10 | 0  | 0  |